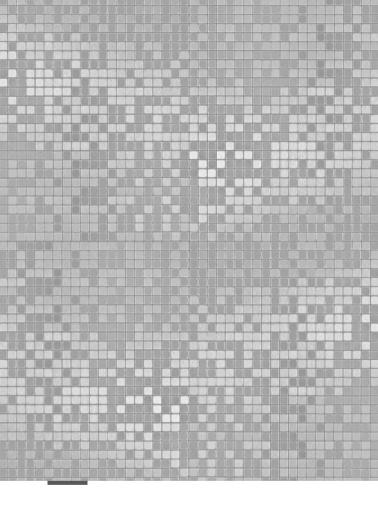

### COLOR CARD

- SOLID COLOR SERIES
- STONE SERIES
- METAL SERIES

- WOOD SERIES
- · CLOTH SERIES

WPC wall panel
Solid splicing board

| SOL | ID | COL | OR | SERIES | 3017 |
|-----|----|-----|----|--------|------|
|-----|----|-----|----|--------|------|