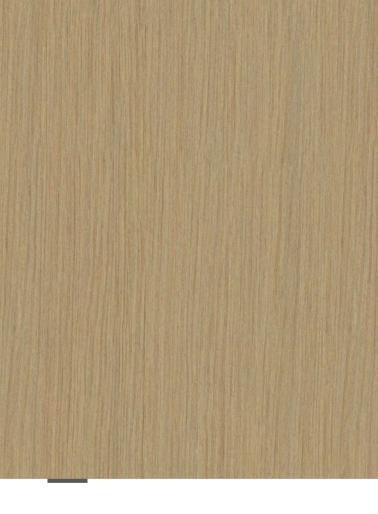

### COLOR CARD

- SOLID COLOR SERIES
- STONE SERIES
- METAL SERIES

- WOOD SERIES
- · CLOTH SERIES

WPC wall panel
Solid splicing board

| SOL | ID | COL | OR | SERIES | 3017 |
|-----|----|-----|----|--------|------|
|-----|----|-----|----|--------|------|