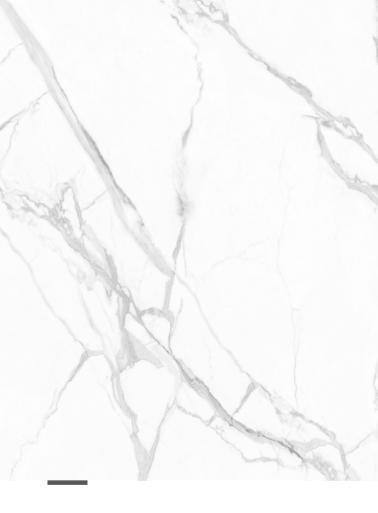

WPC wall panel

| SOI. | חו  | COL | ΛP  | SERIES | 3018 |  |
|------|-----|-----|-----|--------|------|--|
| SOL  | JU. | COL | OK. | SERIES | 3010 |  |

WPC wall panel

WPC wall panel
Solid splicing board