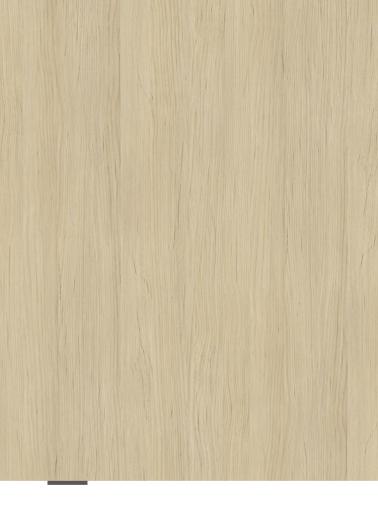

### COLOR CARD

- SOLID COLOR SERIES
- STONE SERIES
- METAL SERIES

- WOOD SERIES
- · CLOTH SERIES

WPC wall panel
Solid splicing board

| SOL | ID | COL | OR | SERIES | 3017 |
|-----|----|-----|----|--------|------|
|-----|----|-----|----|--------|------|