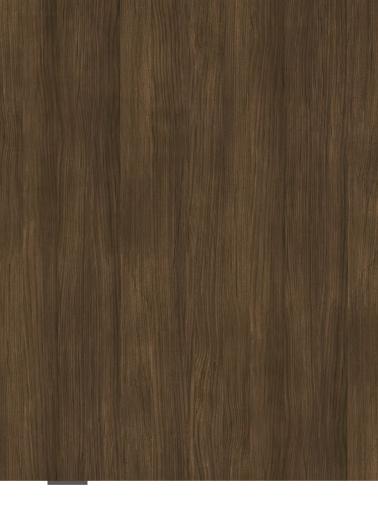

WPC wall panel

| SOI. | חו  | COL | ΛP  | SERIES | 3018 |  |
|------|-----|-----|-----|--------|------|--|
| SOL  | JU. | COL | OK. | SERIES | 3010 |  |

WPC wall panel

WPC wall panel
Solid splicing board