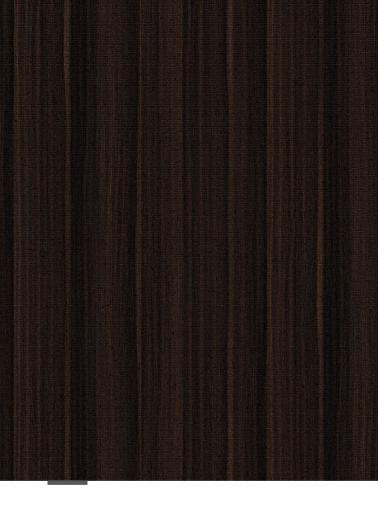

WPC wall panel

| SOI. | חו  | COL | ΛP  | SERIES | 3018 |  |
|------|-----|-----|-----|--------|------|--|
| SOL  | JU. | COL | OK. | SERIES | 3010 |  |

WPC wall panel

WPC wall panel
Solid splicing board