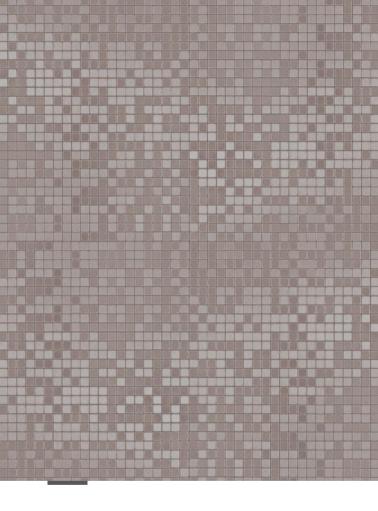

### COLOR CARD

- SOLID COLOR SERIES
- STONE SERIES
- METAL SERIES

- WOOD SERIES
- · CLOTH SERIES

WPC wall panel
Solid splicing board

| SOL | ID | COL | OR | SERIES | 3017 |
|-----|----|-----|----|--------|------|
|-----|----|-----|----|--------|------|