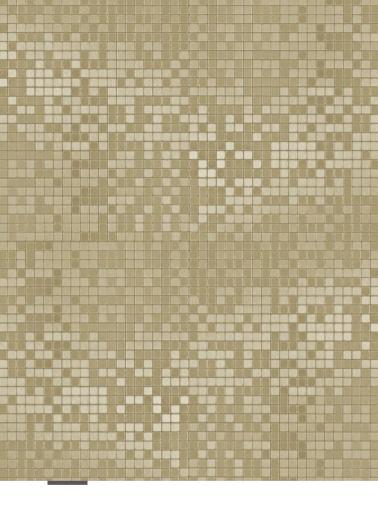

### COLOR CARD

- SOLID COLOR SERIES
- STONE SERIES
- METAL SERIES

- WOOD SERIES
- · CLOTH SERIES

WPC wall panel
Solid splicing board

| SOL | ID | COL | OR | SERIES | 3017 |
|-----|----|-----|----|--------|------|
|-----|----|-----|----|--------|------|