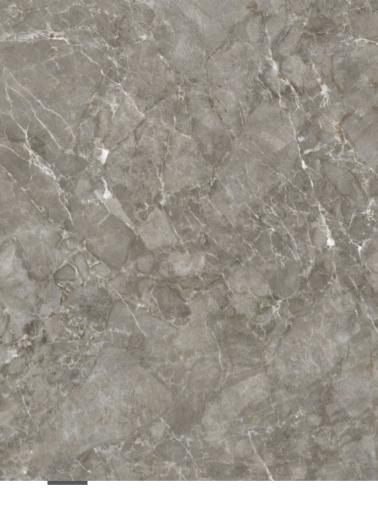

### COLOR CARD

- SOLID COLOR SERIES
- STONE SERIES
- METAL SERIES

- WOOD SERIES
- · CLOTH SERIES

WPC wall panel
Solid splicing board

| SOL | ID | COL | OR | SERIES | 3017 |
|-----|----|-----|----|--------|------|
|-----|----|-----|----|--------|------|